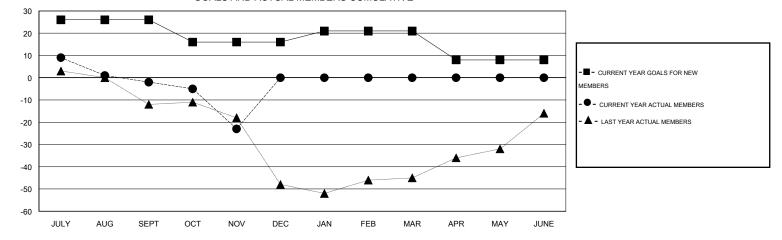

GOALS AND ACTUAL MEMBERS CUMULATIVE

| DROPPED CLUBS: 1 | 20 CLUBS OF 48 ADDED 1 OR MORE | GENDER DISTRIBUTION   |         |
|------------------|--------------------------------|-----------------------|---------|
|                  | NEW MEMBERS                    | MALE 1,032 (7         | 72.78%) |
| DROPPED MEMBERS  |                                | FEMALE 386 (27        | .22%)   |
|                  |                                |                       |         |
| DECEASED 7       | CLICK HERE FOR HEALTH          |                       | 354     |
| CLUB CANCELLED 5 | ASSESSMENT DATA                | FAMILY UNIT MEMBERS   |         |
| OTHER 51         |                                | HEAD OF HOUSEHOLD     | 174     |
| TOTAL 63         | -                              | NON-HEAD OF HOUSEHOLD | 180     |